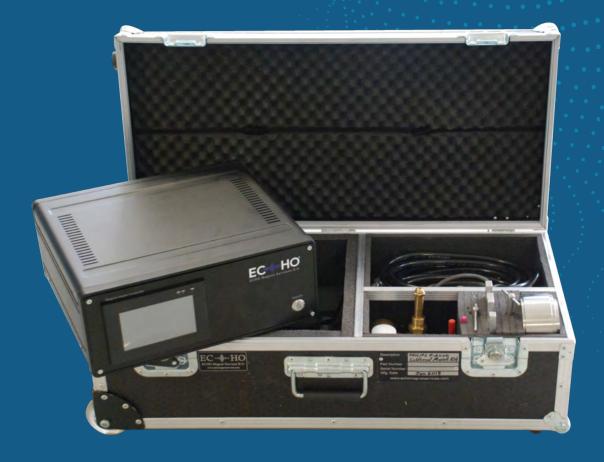

## Cold Head Service Kit Philips

uP controlled heater module with 5" touch screen allows to control set temperatures and visualize 20K and 80K temperatures.

This kit is specially designed for use on IGC magnets while cold head servicing.

Complete kit provides all necessary tools like wrenches, heater controller, cables, hoses, regulator, purge charge tools. Kit also comes with special carrying case to put all stuff together in safe condition.

## **Kit Contents**

Magnet heater module with cable Wrench set Displacer fitting tools Gas regulator and adaptors T- Handle for displacer removal Carrying case for complete kit