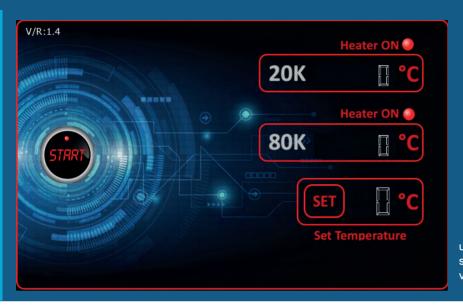

## Cold Head Service Kit Philips

uP controlled heater module with 5" touch screen allows to control set temperatures and visualize 20K and 80K temperatures.

This kit is specially designed for use on IGC magnets while cold head servicing.

## **Features**

Visual and audible alerts 5" touch screen Compatibility with 4K and 15 K magnets uP controller with PID control algorithm Software updates via ECHO ftp